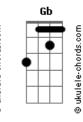

## **Lenny Kravitz - Ride**

```
tom:
                 G (forma dos acordes no tom de Gb )
Capostraste na 1ª casa
Intro: F7M C7M
                         C7M
 When I look into your spirit
 And the spirit never lies
There's a feeling that I can't explain
                    D
Deep inside, deep inside
Feels like I've known you forever
                   C7M
 Since the origin of time
I've been with you in eternity
Cm D
In my mind, in my mind
I have loved you since the dawn, my love
Through the storm, my love, we will ride
 I have loved you since the dawn, my love
```