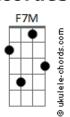

## **Lenny Kravitz - Ride**

```
tom:
                 G (forma dos acordes no tom de Gb )
Capostraste na 1ª casa
Intro: F7M C7M
                         C7M
 When I look into your spirit
 And the spirit never lies
There's a feeling that I can't explain
                    D
Deep inside, deep inside
Feels like I've known you forever
                   C7M
 Since the origin of time
I've been with you in eternity
Cm D
In my mind, in my mind
I have loved you since the dawn, my love
Through the storm, my love, we will ride
 I have loved you since the dawn, my love
```