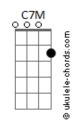

## **Lenny Kravitz - Ride**

```
tom:
                 G (forma dos acordes no tom de Gb )
Capostraste na 1ª casa
Intro: F7M C7M
                         C7M
 When I look into your spirit
 And the spirit never lies
There's a feeling that I can't explain
                    D
Deep inside, deep inside
Feels like I've known you forever
                   C7M
 Since the origin of time
I've been with you in eternity
Cm D
In my mind, in my mind
I have loved you since the dawn, my love
Through the storm, my love, we will ride
 I have loved you since the dawn, my love
```