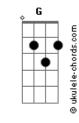

## **Lenny Kravitz - Ride**

```
tom:
                 G (forma dos acordes no tom de Gb )
Capostraste na 1ª casa
Intro: F7M C7M
                         C7M
 When I look into your spirit
 And the spirit never lies
There's a feeling that I can't explain
                    D
Deep inside, deep inside
Feels like I've known you forever
                   C7M
 Since the origin of time
I've been with you in eternity
Cm D
In my mind, in my mind
I have loved you since the dawn, my love
Through the storm, my love, we will ride
 I have loved you since the dawn, my love
```