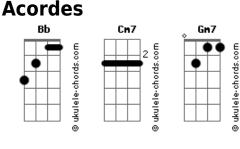

## **Lenny Kravitz - I Belong To You**

Intro: Cm7 Gm7 C<sub>m</sub>7 You are the flame in my heart You light my way in the dark You are the ultimate star Cm7 You pick me up from above Your unconditional love Gm7 Takes me to paradise I belong to you And you Gm7 You belong to me too. You make my life complete Gm7 You make me feel so sweet. You make me feel so divine Your soul and mind are entwined Before you I was blind. But since I've opened my eyes And with you there's no disguise So I could open up my mind. Cm7