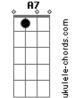

## Lenny Kravitz - Heaven Help

Tom: A Intro: Bm7 Gbm7 Dbm7 Bm7 (x 2)

Riff:

| Bm7 Gbm7                                   |  |  |  |  |
|--------------------------------------------|--|--|--|--|
| There comes a time to be free of the heart |  |  |  |  |
| Bm7 Gbm7                                   |  |  |  |  |
| I wanna be ready, ready to start           |  |  |  |  |
| Bm7 F#m7(IX) E(VII) D (V)                  |  |  |  |  |
| On a love journey I got places to go       |  |  |  |  |
| D riff                                     |  |  |  |  |
| Made up my mind and I got to let you know  |  |  |  |  |
| chorus:                                    |  |  |  |  |
|                                            |  |  |  |  |
| Bm7 Gbm7                                   |  |  |  |  |
| Heaven help the heart                      |  |  |  |  |
| Bm7 Gbm7                                   |  |  |  |  |
| That lets me inside                        |  |  |  |  |
| Bm7 Gbm7                                   |  |  |  |  |
| Heaven help the one                        |  |  |  |  |
| Em7 A7                                     |  |  |  |  |

Gbm7

Gbm7

I'm ready for love Bridge1: Bm7 Gbm7 Dbm7 Bm7 (x 2) A funny feeling is coming over me Now I'm inspired and I'm open to be, yeah In a love place but it's out of my hands Until you baby got to got to understand {chorus} Bridge2: Bm7 Gbm7 Dbm7 Bm7 Bm7 Gbm7 Em7 A7 D Dbm7 I can't see what's out there for me Dbm7 Gbm7 'Cos you know love offers no guarantee Em7 Α7 D I'll take chance and I'm riff D Telling you baby that you've got to let you know {chorus} CHORDS: Bm7 х 2 4 2 3 2 2 5 2 2 Gbm7 4 2 2 Dbm7 4 6 4 4 х Gbm7 (IX) х 9 11 9 10 9 7 9 х 7 9 F 9 D х 5 7 7 7 5 Em7 0 2 0 0 0 0 A7 0 2 2 х 0 0 cifra By Matteo Gelosa. - -D 87 Ε