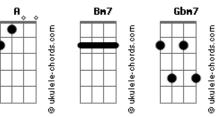

## Lenny Kravitz - Heaven Help

Tom: A Intro: Bm7 Gbm7 Dbm7 Bm7 (x 2)

Riff:

| Bm7 Gbm7                                   |  |  |  |  |
|--------------------------------------------|--|--|--|--|
| There comes a time to be free of the heart |  |  |  |  |
| Bm7 Gbm7                                   |  |  |  |  |
| I wanna be ready, ready to start           |  |  |  |  |
| Bm7 F#m7(IX) E(VII) D (V)                  |  |  |  |  |
| On a love journey I got places to go       |  |  |  |  |
| D riff                                     |  |  |  |  |
| Made up my mind and I got to let you know  |  |  |  |  |
| chorus:                                    |  |  |  |  |
|                                            |  |  |  |  |
| Bm7 Gbm7                                   |  |  |  |  |
| Heaven help the heart                      |  |  |  |  |
| Bm7 Gbm7                                   |  |  |  |  |
| That lets me inside                        |  |  |  |  |
| Bm7 Gbm7                                   |  |  |  |  |
| Heaven help the one                        |  |  |  |  |
| Em7 A7                                     |  |  |  |  |

Gbm7

Gbm7

I'm ready for love Bridge1: Bm7 Gbm7 Dbm7 Bm7 (x 2) A funny feeling is coming over me Now I'm inspired and I'm open to be, yeah In a love place but it's out of my hands Until you baby got to got to understand {chorus} Bridge2: Bm7 Gbm7 Dbm7 Bm7 Bm7 Gbm7 Em7 A7 D Dbm7 I can't see what's out there for me Dbm7 Gbm7 'Cos you know love offers no guarantee Em7 Α7 D I'll take chance and I'm riff D Telling you baby that you've got to let you know {chorus} CHORDS: Bm7 х 2 4 2 3 2 2 5 2 2 Gbm7 4 2 2 Dbm7 4 6 4 4 х Gbm7 (IX) х 9 11 9 10 9 7 9 х 7 9 F 9 D х 5 7 7 7 5 Em7 0 2 0 0 0 0 A7 0 2 2 х 0 0 cifra By Matteo Gelosa. - -D 87 Ε