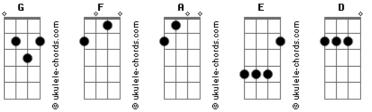

## **Lemonheads - Its A Shame About Ray**

```
Tom: F
                                                                   It's a shame 'bout Ray
  Riff:
                                                              : A : E : D : D : A : E : G : D :
                                                                  If I make it trhough today
Intro: : A : E : D : D : A : E : G : D : Riff
                                                                               Е
                                                                  I'll know tomorrow not to leave my feelings out on display
I've never been too good with names
                                                                  I'll put my cobwebs back in place
   The cellar door was open, i could never stay away
                                                                                E G
                                                                  I've never been to good with names, But I remember faces
   I know it's prob'ly not my place
                                                                  It's a shame about Ray
   It's either or, I'm hoping for a simple way to stay
                                                                  In the stone under the dust his name is still engraved
    It's a shame 'bout Ray
                                                                  Some things need to go away
                                                                                                     Riff (x4)
                                                                  It's a shame about Ray
    In the stone, under the dust
    His name is still engraved
                                                              Read more: Lemonheads - It's A Shame About Ray Lyrics |
                                                              MetroLyrics
     Some things need to go away
                                       Riff (x2)
                                                               Refrão
Acordes
```