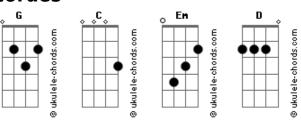

## **Lemonheads - Being Around**

```
Tom: G

G
G
G
G
C
C
If I was in the fridge, would you open the door?
G
Em
D
D
D
If I was the grass, would you mow your lawn?
G
G
G
C
C
If I was your body, would you still wear clothes?
G
Em
D
D
If I was a booger, would you blow your nose?
C
Where would you keep it? Would you eat it?
G
Em
C
D
G
I'm just tryin to give myself a reason, for being around
G
G
G
C
If I was the front porch swing would you let me hang?
G
Em
D
D
If I was the dance floor would you shake your thing?
G
G
G
C
C
If I was a rubber check would you let me bounce
G
Em
D
D
Up and down inside your bank account?
```