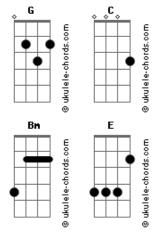

## **Lemon Demon - Soft Fuzzy Man**

```
Tom: G
Intro: C
             F Em
Cold and windy, dark and stormy
Let me float your way, please don't ignore me
What you girls really need's a soft, fuzzy man
(An ambient man) A trick of the light to love you tonight
                             Am
You don't understand, there's nothing quite like a soft, fuzzy I'm not like other guys who have a surface
(CFEmG)
Can't you see me? Why can't you see me?
I'm all around, all cold and dreamy
What you girls really need's a soft, fuzzy man
(A wisp of smoke man) To waft over you and cloud up your view
                        Am
So show me your hands and wave them right through a soft,
```

ukulele-chords.com

```
( C F Em
(C F Em
```

Although I have no arms to hold you in a human passion burns

I need to feel like I exist, so please baby please baby step into the mist

```
Don't be nervous. No, don't be nervous
                      G Gbm
What you girls really need's a soft, fuzzy man
                                 Α
(An atmospheric man) \boldsymbol{\mathsf{A}} shimmering puff of indistinct love
             D
                      Bm
                                     D
What's better than the vague embrace of a soft, fuzzy man?
  Who seeps through your thoughts. Who makes you see spots
                         G Gbm
  Who floats through the air. Who plays with your hair
                   G Gbm
   I know it sounds crazy, but once you go hazy
                 G
                          Gbm
D G Gbm
You'll understand. I'm your soft, fuzzy man
```