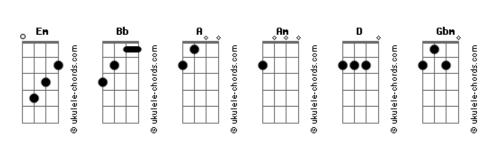

## **Lemon Demon - Soft Fuzzy Man**

```
Tom: G
Intro: C
             F Em
Cold and windy, dark and stormy
Let me float your way, please don't ignore me
What you girls really need's a soft, fuzzy man
(An ambient man) A trick of the light to love you tonight
                             Am
You don't understand, there's nothing quite like a soft, fuzzy I'm not like other guys who have a surface
(CFEmG)
Can't you see me? Why can't you see me?
I'm all around, all cold and dreamy
What you girls really need's a soft, fuzzy man
(A wisp of smoke man) To waft over you and cloud up your view
                        Am
So show me your hands and wave them right through a soft,
```

ukulele-chords.com

```
( C F Em
(C F Em
```

Although I have no arms to hold you in a human passion burns

I need to feel like I exist, so please baby please baby step into the mist

```
Don't be nervous. No, don't be nervous
                      G Gbm
What you girls really need's a soft, fuzzy man
                                 Α
(An atmospheric man) \boldsymbol{\mathsf{A}} shimmering puff of indistinct love
             D
                      Bm
                                     D
What's better than the vague embrace of a soft, fuzzy man?
  Who seeps through your thoughts. Who makes you see spots
                         G Gbm
  Who floats through the air. Who plays with your hair
                   G Gbm
   I know it sounds crazy, but once you go hazy
                 G
                          Gbm
D G Gbm
You'll understand. I'm your soft, fuzzy man
```