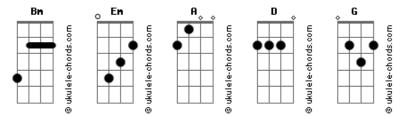

heart and my flesh<br>G Bm A<br>Cry out for You<br>D                                     |
| A D A<br>More of You<br>Bm Em A<br>Jesus, You are all I want                                                             | My heart and my flesh<br>G Bm A<br>Cry out for You                                               |
| Bm Em A<br>Jesus, You are all my soul desires<br>Bm Em A<br>Jesus, You are all I need                                    | D G A<br>My heart and my flesh cry out<br>D G A<br>My heart and my flesh cry out<br>D G A        |
| D<br>My heart and my flesh<br>G Bm A<br>Cry out for You                                                                  | My heart and my flesh cry out<br>D G A<br>My heart and my flesh cry out                          |

Cry out for You

## D **Acordes**