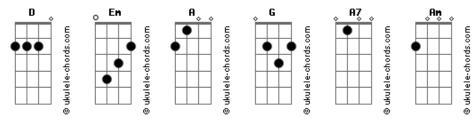

D

Broken and forgotten, feeling lost and all alone

Em

A

Summoned by the King, into the master's courts

Em

A

Lifted by the Savior and cradled in His arms

D

G

D

Em

I was carried to the table

A7

D

Seated where I don't belong

D

G

Carried to the table

A7

D

Swept by His love

Em

D

A

And I don't see my brokenness anymore

Em D A
When I'm seated at the table of the Lord
D G D Em

I'm carried to the table,
A7 D D
The table of the Lord

D Fighting thoughts of fear, wondering why He called my name
D D D
Am I good enough to share this cup, this world has left me lame
Em A A
Even in my weakness the Savior called my name
Em A A
In His holy presence I am healed and unashamed

D You carried me my love, you carried me
D Em A
You carried me my love, you carried me

## **Acordes**