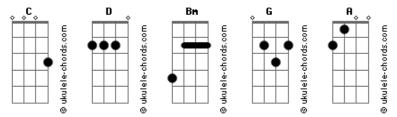

## Led Zeppelin - D'Yer Mak'er

Tom: C

Bm D G oh oh oh oh oh oh D Α You don't have to go Bm G oh oh oh oh oh D Α You don't have to go Bm G oh oh oh oh oh A Bm Baby please don't go D Bm G ay ay ay ay ay ay D Α All those tears I cry Bm G ay ay ay ay ay D Α All those tears I cry Bm G ay ay ay ay ay Bm Α Baby please don't go Bm When I read the letter Α you wrote It made me mad mad mad Rm When I read the news Α That it brought me To made me Rm sad sad sad Α But I still love you so G I can't let you go Bm I love you

## **Acordes**

ooh baby I love you D Bm G oh oh oh oh oh oh D Α Every breath I take Bm oh oh oh oh oh D Α Every move I make Bm G oh oh oh oh oh A Bm Baby please don't go D Bm G ay ay ay ay ay ay A D You hurt me to my soul Bm G ay ay ay ay Α D You hurt me to my soul Bm G ay ay ay ay A Bm Honey please don't go Solo

D Bm G oh oh oh oh oh oh A D You don't have go Bm G oh oh oh oh A D You don't have go Bm G oh oh oh oh A Bm Baby please don't go

D