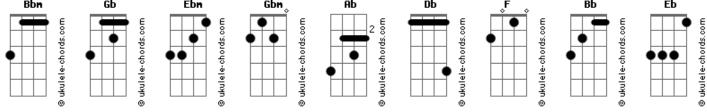

## Leanna Crawford - Breath Of Heaven (Mary's Song)

```
tom:
                                                                         Bbm
                                                     Breath of heaven, lighten my darkness
             Bhm
                                                               F
Intro: Bbm Gb Ebm Bbm Ebm
                                                                                              Fh
                                                                          Bbm Ebm
                                                                                                    Fbm Ab
                                                      Pour over me your holiness for you are holy
[Primeira Parte]
                                                      Breath of heaven
       Bbm Gbm Ebm
                         Bbm Gb Ebm
                                                      [Terceira Parte]
I have traveled
                    many moonless nights
         Bbm Ebm
                         Bbm Ab Db
Cold and weary with a babe inside Ebm Bbm Gb
                                                      Do you wonder as you watch my face
And I wonder what I've done
                                                                                Bbm Ab Db
                                                         Bbm Ebm
Ab Ebm Bbm Gb
                                                      If a wiser one should have had my place?
Holy father, you have come
                                                           Ebm Bbm Gb
                                                      But I offer all I am
                         Ab Bbm Ebm
          Gb
And chosen me now to carry your son
                                                            Ebm Bbm
                                                      For the mercy of your plan
                                                      Ab Gb Ab
[Segunda Parte]
                                                                                  Gb Ab
                                                     Help me be strong, help me be, help me
      Bbm Gb Ebm Bbm Gb Ebm
I am waiting in a silent
                                                      [Refrão]
                           prayer
                 Bbm Ab Db
     Bbm Gb Ebm
I am frightened by the load I bear
                                                     Db
                                                                         Bbm
    Ebm Bbm Gb
                                                     Breath of heaven, hold me together
In a world as cold as stone
                                                      Gb F Bbm Gb
      Ebm Bbm Gb
                                                      Be forever near me, breath of heaven
Must I walk this path alone?
                                                                        Bbm
                                                     Breath of heaven, lighten my darkness
     Gb Ab
                               Db
                                                                              Gb
Be with me now, be with me now
                                                      Gbm F
                                                                         Bbm
                                                      Pour over me your holiness for you are holy
[Refrão]
                                                      Ab
                                                              Db
                                                      Breath of Heaven
                                  Db
Breath of heaven, hold me together
                                                      [Final] Ebm Db Eb F Bbm Ebm Ab Db
Gbm F Bbm Ab Db
Acordes
```