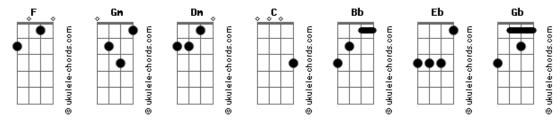

## League Of Legends - The Curse Of The Sad Mummy

```
Intro: 2x: Gm Gm Dm C
                         Dm
Every child in Valoran has heard the tale before,
About the cursed mummy boy who felt his heart no more.
                 Bb
                                 Dm
So sad and lorn, the helpless lad, Amumu was his name,
He ventured out to find a friend and learn about his bane.
( Gm Gm Dm C ) 2x
( Gm Dm Gm Bb Gm Dm C Eb Gm C Gm )
              Bb
For many years, young Amumu traveled through the lands,
Determined to make friends, if only they would understand,
  Gm Bb Dm
But even when Amumu stood upon the ledge of home,
                              Dm
His hope would disappoint him, and he would remain alone.
```

## **Acordes**