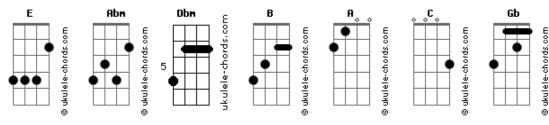

## League Of Legends - Nunu & Willump ?It's Me & You?

And though the sun may set at night, tomorrow looks so bright tom: Ē (Refrão) Intro: E Α Cause home is when you're by my side Abm Dbm No matter what we do, together we'll see it trough (Verso segue esse estilo de dedilhado até o Abm ) And I hope that we won't drift apart The brisk chilling air is calling В Even though things change, without you it's not the same And out there we're free to run and jump and live so wildly Gb I know it's true, life better when it's me and you Dbm Head-first, we, ll go tumbling To places unknown with nothing but the stars to light our way [Solo] A B Dbm Abm В Dbm ВЕ  $\mathsf{Abm}$ В A B Dbm Abm