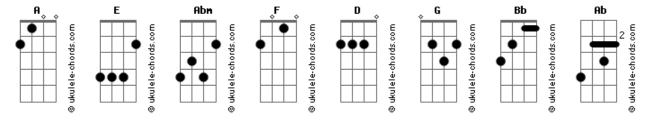

irst you'll be thrown into the Proving Grounds N.C. She'll knock you out Refrão: Have you ever really wanted to be a total rebel flipping tables on the enemy? Did you ever try to further improve how fast you punch people through the roof? (Bridge)

Was there ever any certain time when you thought brute force and style combine well? I guess now's time to shine cause finally she's here. ( E ) And as a matter of fact, the best bet one has is to quickly react Ε Abm to the first attack that's aiming for the bones cause she'll never pull back and just risk it. Bridae: E Abm ) ( E ( E Ε **F** ) E Abm ) (EEFE)Е And as a matter of fact, the best bet one has is to quickly react Abm F to the first attack that's aiming for the bones cause she'll never pull back and just risk it. (Refrão)

## Acordes