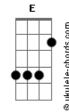

## **Leagan - Like In The Picture**

```
tom:
               A (forma dos acordes no tom de Ab )
Capostraste na 1ª casa
Intro: G Em7 G Em7 G
G GM7
           G
                 GM7
Like in the picture
We can imagine whatever we want
Even if the image has its filters
Like, like in the picture
We can be like an imitation
There is always a way to choose the capture
You don't see me like before
Before the photo everything seemed simple
    E#4 E G E#4 E
Ah ah ah,
             ahh-ahh
```

```
GM7
Like in the picture
Your face is blurry
You exist
Always in the photo
Nothing hides me
But sometimes there is a highlight, there's a highlight
Like in the picture
           E#4 E
Like in the picture
Like in the picture
Always in that photo
( G E#4 E G E#4 E )
```

## **Acordes**