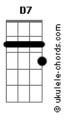

## **Leagan - Like In The Picture**

```
tom:
               A (forma dos acordes no tom de Ab )
Capostraste na 1ª casa
Intro: G Em7 G Em7 G
G GM7
           G
                 GM7
Like in the picture
We can imagine whatever we want
Even if the image has its filters
Like, like in the picture
We can be like an imitation
There is always a way to choose the capture
You don't see me like before
Before the photo everything seemed simple
    E#4 E G E#4 E
Ah ah ah,
             ahh-ahh
```

```
GM7
Like in the picture
Your face is blurry
You exist
Always in the photo
Nothing hides me
But sometimes there is a highlight, there's a highlight
Like in the picture
           E#4 E
Like in the picture
Like in the picture
Always in that photo
( G E#4 E G E#4 E )
```

## **Acordes**