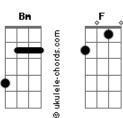

## **Lawrence - Misty Morning**

```
Intro: G Bm F C
      G Bm A Cm
These days there's too much on my mind C Em Am Dm C
And now it's hard to say goodbye
But I can try
Misty morning on our avenue
Sometimes I wish that I could stay with you
                      Bm
I know I made it hard to see this through
I got this feeling I will be missing you
(GBm ACm)
               Am
    Em
                           Dm
I'll miss those times you'd corner me
C Em Am
                     Dm C
Back when we learned geometry
Do you agree?
Misty morning on our avenue F
Sometimes I wish that I could stay with you
I know I made it hard to see this through
I got this feeling I will be missing you
               D
```