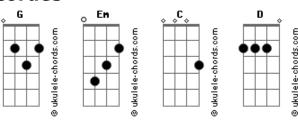

## Laví - The Sky

```
Tom: G
How long
That I dont see you, how long
You did not even leave clues
I walk away
I'm sorry I walk away
This was too much for me oh
Oh oh oh
Oh oh oh
I did not want to miss you
Oh oh oh
I will never forget you
I see every time
It's only in my mind
Those stars in the sky
I remember your smell
What did you want to tell me?
Now I'll never know
Because you had to go
Oh oh oh oh
 D D
Oh oh oh oh
So slow
I'm so slow
To look for that feeling everywhere
Waste of time
```