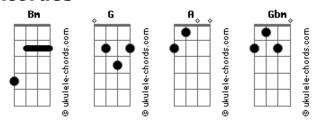

## **Acordes**

```
'Cause somethin' has changed, you're not the same, I hate it
I, I'm sick of waitin' for love, love
                             Bm
I, I know that you're not the one, one
[Segunda Parte]
Feelin' hypnotized by the words that you said
       Bm
Don't lie to me, just get in my head
When the mornin' comes, you're still in my bed
But it's so, so cold
[Refrão]
Who are you?
'Cause you're not the girl I fell in love with, baby
Who are you?
'Cause somethin' has changed, you're not the same, I hate it
                          Bm A
I, I'm sick of waitin' for love, love
I, I know that you're not the one, one
[Final] G Bm A
       G Bm A
```