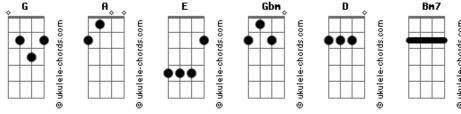

## **LAUV - The Story Never Ends**

```
Tom: G
                                                            [Pré-Refrão]
                                                            Late at night you pour it out
           [Verso 1]
                                                            Know that only brings you down
Stick, stick to your stones cause that's all you know
                                                            [Refrão]
I was caught in the middle
I swallow my words down to the bone
                                                            But go ahead give me all the blame
                                                                Gbm
                                                                                   D
Cause nothing's that simple
                                                            Yeah, twist my words and set them to flame, woah
                                                                 Gbm D
[Pré-Refrão]
                                                            We all know
                                                            That you'll go tell all of your friends
Late at night you pour it out
                                                               Gbm
       Е
                                                            That I'm the one you wish you never met
Know that only brings you down
                                                            And woah
[Refrão]
                                                                  Gbm
                                                            We all know
                                                                          A E Gbm D
But go ahead give me all the blame
                                                            The story never ends, ends
   Gbm D
                                                                    A E Gbm
Yeah, twist my words and set them to flame, woah
                                                            The story never ends, ends
                                                            [Ponte]
      Gbm D
We all know
That you'll go tell all of your friends