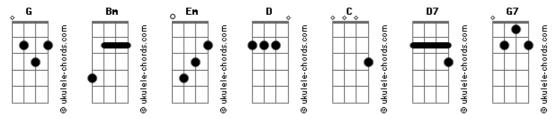

## **LAUV - Superhero**

```
Tom: G
Intro: G Bm Em D

G Em
I met a superhero
C
I lost her
D7
I want her back
G Em C
She did things to me that no one else could
D7
And I miss that
G C
```

| Oh, Don?t wanna talk about it                  |    |    |    |      |    |            |        |
|------------------------------------------------|----|----|----|------|----|------------|--------|
| Oh, I was so wrong about it G C                |    |    |    |      |    |            |        |
| Oh, Can?t do a thing about it now (Now)        |    |    |    |      |    |            |        |
|                                                | С  |    | Bm | Em   | G7 | С          |        |
| Cause they say if you love her let her go (Go) |    |    |    |      |    |            |        |
|                                                | C  | Bm | 1  | Em   | G  | D          | D7     |
| And                                            |    |    |    |      |    | ou?ll know | (Know) |
| ( <b>G</b>                                     | Bm | Em | D  | D7 ) |    |            |        |
| ( <b>G</b>                                     |    |    | D  | D7 ) |    |            |        |
| ( <b>G</b>                                     | Bm | Em | D  | D7 ) |    |            |        |
| ( G                                            |    | Em | D  | D7 ) |    |            |        |