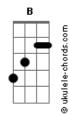

I do to ya

I push and pull and mess with your head

Then get in your bed 'cause I'm weak deep down Oh, Julia

I wish I never lied to ya

I never meant to hurt you like that

And if I could go back, I'd leave you alone

When I left, I wasn't sure

That I could love, love anymore

But my hesitation and holdin' my breath

I let you into the garden of my loneliness

Wished that you left before it all burned down

Oh, Julia

I'm sorry what I do to ya

I push and pull and mess with your head

Then get in your bed 'cause I'm weak deep down

Oh, Julia

I wish I never lied to ya

I never meant to hurt you like that

And if I could go back, I'd leave you alone

I won't lie to you no more

I won't lie to you no more

'Cause I know I did before

Hope you find what you're looking for

## **Acordes**