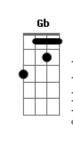

o ya

I push and pull and mess with your head

Then get in your bed 'cause I'm weak deep down Oh, Julia

I wish I never lied to ya

I never meant to hurt you like that

And if I could go back, I'd leave you alone

When I left, I wasn't sure

That I could love, love anymore

But my hesitation and holdin' my breath

I let you into the garden of my loneliness

Wished that you left before it all burned down

Oh, Julia

I'm sorry what I do to ya

I push and pull and mess with your head

Then get in your bed 'cause I'm weak deep down

Oh, Julia

I wish I never lied to ya

I never meant to hurt you like that

And if I could go back, I'd leave you alone

I won't lie to you no more

I won't lie to you no more

'Cause I know I did before

Hope you find what you're looking for

## **Acordes**