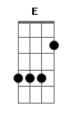

do to ya

I push and pull and mess with your head

Then get in your bed 'cause I'm weak deep down Oh, Julia

I wish I never lied to ya

I never meant to hurt you like that

And if I could go back, I'd leave you alone

When I left, I wasn't sure

That I could love, love anymore

But my hesitation and holdin' my breath

I let you into the garden of my loneliness

Wished that you left before it all burned down

Oh, Julia

I'm sorry what I do to ya

I push and pull and mess with your head

Then get in your bed 'cause I'm weak deep down

Oh, Julia

I wish I never lied to ya

I never meant to hurt you like that

And if I could go back, I'd leave you alone

I won't lie to you no more

I won't lie to you no more

'Cause I know I did before

Hope you find what you're looking for

## **Acordes**