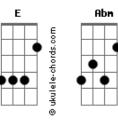

to ya

I push and pull and mess with your head

Then get in your bed 'cause I'm weak deep down Oh, Julia

I wish I never lied to ya

I never meant to hurt you like that

And if I could go back, I'd leave you alone

When I left, I wasn't sure

That I could love, love anymore

But my hesitation and holdin' my breath

I let you into the garden of my loneliness

Wished that you left before it all burned down

Oh, Julia

I'm sorry what I do to ya

I push and pull and mess with your head

Then get in your bed 'cause I'm weak deep down

Oh, Julia

I wish I never lied to ya

I never meant to hurt you like that

And if I could go back, I'd leave you alone

I won't lie to you no more

I won't lie to you no more

'Cause I know I did before

Hope you find what you're looking for

## **Acordes**