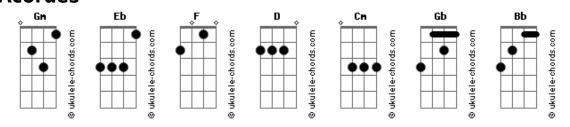

## Lauren Jauregui - Burning

tom: Gm Intro: Gm Eb Eb F Gm Gm Eb F D Eb Gm Eb At night, it enchants me Cm Gm Thoughts of her silky skin Eb Gm There's a light, there's a touch Gb Where she ends and where I'll begin Gm Eb I'll be damned in the morning F Gm At least that is what they say Gm Eb I'm a sinner, yes, a prisoner Gb D To the kiss of a burning flame Gm I learn endlessly Eb My heart in my hands Gm The venomous snake Gm Eb Wrapped in the curve of my waist Bb D I'd do it again, just give me a taste Gm Eb Oh, why do I feel this way? F Gm Oh, just the thought of the liquor Gm The fire could kill me, but anyway F D I'll take all of your shame Gm Fh Baby, take me higher Bb Cm Soak me in desire Gm Eb Bb Won't you light my fire? Gm Eb Bb Make sure you keep me burnin' Gm Eb So I know for certain Gm Eb You were always worth it in the end Gm Eb By the light of the morning Cm Gm I bow my head tô pray Gm Eb Feel the spirit, it invokes me Gb As I worship where she lays Gm Eb There's a ghost, hallelujah Bb Cm Acordes