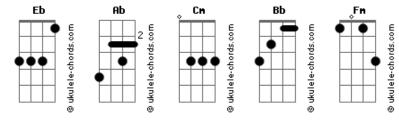

## **Laurel - Scream Drive Faster**

tom:

```
[Ponte] Fm Cm Eb Bb
                Fb
Intro: Ab Cm Eb
                                                                Run like a killer in the wind
Race through the valley of the stars
                                                                Rage like a rebel wunderkind
Run like a river through the heart
                                                                Touching the city after dark
Why can't I feel it when I fall?
                                                                Scream, drive, faster
Scream, drive, faster
                                                                Smoke like a summer in the sun
Push my body against the wall
                                                                Sweet like the thunder on my tongue
Hot like fever in the fall
                                                                Sweat out a fever in the night
Bloom like a flower in the spring
                                                                Scream, drive, faster
Scream, drive, faster
                                                                Moving fast to nowhere, nowhere
Moving fast to nowhere, nowhere
                                                                Clouds pass, days last forever
Clouds pass, days last forever
                                                                The sun fades, dive into the ocean
The sun fades, dive into the ocean
                                                                                     Fb
                                                                Right out here in a blue, blue sea
Right out here in a blue, blue sea
                                                                Ab Cm
                                                                Easy, ready to love
Easy, ready to love
                                                                Right, I say
Right, I say
                                                                Easy, ready to love
Easy, ready to love
[Refrão]
                                                                I don't wanna feel it, always running away
                                                                I don't really need it, go on, take it away
I don't wanna feel it, always running away
                                                                        Cm
                                                                Take it all, take it all
I don't really need it, go on, take it away
                                                                I don't wanna feel it, always running away
Take it all, take it all
                                                                I don't really need it, go on, take it away
I don't wanna feel it, always running away
                                                                Take it all, take it all
I don't really need it, go on, take it away
```