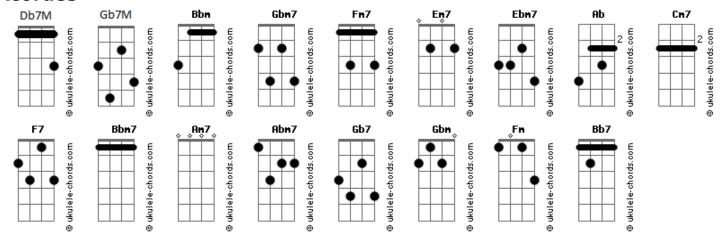

## Laufey - Magnolia

**Bbm** Db7M Magnolia Gb7M Gbm7 She could have anyone in the world Fm7 Floats around town in a golden gown Ab Born in a castle on a cloud Db7M Magnolia Gb7M Prettiest girl that I know Fm7 Stars in her eyes Em7 Hand picked from the skies Ebm7 Ab Beautiful soul How can I compete with her Bbm7 Bbm7 Am7 Perfection is the only word Db7M Gb7 Gbm I think of when i think of Magnolia Bb7 She doesn?t know that the world is turning just for her Em7 Ebm7 Ebm7 Db7M Fm7 I wish I could be Magnolia

tom:

Db7M Magnolia Gb7M Gbm7 She can move oceans and rivers with ease A word from her lips Em7 Her sirens kiss Fbm7 Ab Will send you straight into abyss Db7M Magnolia Gb7M Gbm7 I wish she?d give her secrets away Enchants everyone F<sub>m</sub>7 And I think it?d be fun Ebm7 To be like her someday But I cannot compete with her Bbm7 Am7 Perfection is the only word Gb7 Gbmin Db7M Abm7 I think of when I think of Magnolia Bb7 Ebm7 Ebm7 She doesn?t know that the world is turning just for her Em7 Ebm7 Ebm7 Db7M Fm7 I wish I could be Magnolia Gb7M Gbm7 Db7M Magnolia

Fm7 Bb7 Ebm7 Ab Oooh Oooh Oooh Oooh