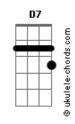

## **Laufey - Bewitched**

```
tom:
Intro: Fm G C
[Primeira Parte]
Wrapped me in your arms
               Dm7 G
Leaned in and whispered, "Keep me in your heart"
       Dm7 G
I'm so bewildered
                                                                   Fm
What?s this new desire called?
I didn't know that much at all
      Em
'Bout love before
    Α7
                      Dm7 G
But now, I think I?m learning
                                                                [Refrão]
[Refrão]
You bewitched me
                              Am7
From the first time that you kissed me
Waited all night
       Dm7
Then we ran down the street in the late London light
The world froze around us
You kissed me goodnight
You bewitched me
Every damn second you're with \ensuremath{\text{me}}
I try to think straight but I'm falling so badly
I'm coming apart
                                                                     Am7 G D7
     G
You wrote me a note, cast a spell on my heart
                                                                And bewitched me
      Am7 G
                 D7
                                                                 Dm7
And bewitched me
                                                                Bewitched, you bewitched me
 Dm7 G C
Bewitched me
```