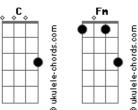

## **Laufey - Bewitched**

```
tom:
Intro: Fm G C
[Primeira Parte]
Wrapped me in your arms
               Dm7 G
Leaned in and whispered, "Keep me in your heart"
       Dm7 G
I'm so bewildered
                                                                   Fm
What?s this new desire called?
I didn't know that much at all
      Em
'Bout love before
    Α7
                      Dm7 G
But now, I think I?m learning
                                                                [Refrão]
[Refrão]
You bewitched me
                              Am7
From the first time that you kissed me
Waited all night
       Dm7
Then we ran down the street in the late London light
The world froze around us
You kissed me goodnight
You bewitched me
Every damn second you're with \ensuremath{\text{me}}
I try to think straight but I'm falling so badly
I'm coming apart
                                                                     Am7 G D7
     G
You wrote me a note, cast a spell on my heart
                                                                And bewitched me
      Am7 G
                 D7
                                                                 Dm7
And bewitched me
                                                                Bewitched, you bewitched me
 Dm7 G C
Bewitched me
```