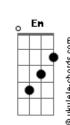

## **Laufey - Bewitched**

```
tom:
Intro: Fm G C
[Primeira Parte]
Wrapped me in your arms
               Dm7 G
Leaned in and whispered, "Keep me in your heart"
       Dm7 G
I'm so bewildered
                                                                   Fm
What?s this new desire called?
I didn't know that much at all
      Em
'Bout love before
    Α7
                      Dm7 G
But now, I think I?m learning
                                                                [Refrão]
[Refrão]
You bewitched me
                              Am7
From the first time that you kissed me
Waited all night
       Dm7
Then we ran down the street in the late London light
The world froze around us
You kissed me goodnight
You bewitched me
Every damn second you're with \ensuremath{\text{me}}
I try to think straight but I'm falling so badly
I'm coming apart
                                                                     Am7 G D7
     G
You wrote me a note, cast a spell on my heart
                                                                And bewitched me
      Am7 G
                 D7
                                                                 Dm7
And bewitched me
                                                                Bewitched, you bewitched me
 Dm7 G C
Bewitched me
```