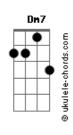

## **Laufey - Bewitched**

```
tom:
Intro: Fm G C
[Primeira Parte]
Wrapped me in your arms
               Dm7 G
Leaned in and whispered, "Keep me in your heart"
       Dm7 G
I'm so bewildered
                                                                   Fm
What?s this new desire called?
I didn't know that much at all
      Em
'Bout love before
    Α7
                      Dm7 G
But now, I think I?m learning
                                                                [Refrão]
[Refrão]
You bewitched me
                              Am7
From the first time that you kissed me
Waited all night
       Dm7
Then we ran down the street in the late London light
The world froze around us
You kissed me goodnight
You bewitched me
Every damn second you're with \ensuremath{\text{me}}
I try to think straight but I'm falling so badly
I'm coming apart
                                                                     Am7 G D7
     G
You wrote me a note, cast a spell on my heart
                                                                And bewitched me
      Am7 G
                 D7
                                                                 Dm7
And bewitched me
                                                                Bewitched, you bewitched me
 Dm7 G C
Bewitched me
```