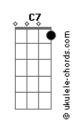

## Laufey - A Night To Remember ?(Feat. Beabadoobee)

```
tom:
Intro: Gm7 C7
[Primeira Parte]
Swore I'd seen you before
Watched you walk through the door
Somethin' in your eye
                         Gm7
                               C7
Reminded me of somebody I used to know
[Segunda Parte]
Gm7
You touch my back
Gm7
I took your hand
                             C7
Gm7
Somethin' from your touch felt shockingly familiar
And I'd swore I'd seen you before
[Pré-Refrão]
                        Am7 D7
Oh, I swore I'd seen you before
[Refrão]
Underneath the sheets
     Am7
You enchanted me
                                 Am7 D7
And whispered sweet nothings in my ear
```

```
I shivered beneath you
   Cm7
All wrapped up in embers

Am7 D7 Gm7 C7 Gm7 C7
It was a night to remember
[Terceira Parte]
Then I walked away
Gm7
You asked me to stay
                            C7
Gm7
Now you're thinkin' of what could've been
                     Gm7
                                    C7
But you've become someone I've seen before
[Pré-Refrão]
I swore I'd seen you before
[Refrão]
Underneath the sheets
     Am7
              D7
You enchanted me
   Gm7
And whispered sweet nothings in my ear
 G7
I shivered beneath you
All wrapped up in embers
   Am7
It was a night, enchanting night
   Gm7 C7 Gm7 C7
To remember
```