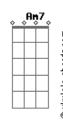

## Laufey - A Night To Remember ?(Feat. Beabadoobee)

```
tom:
Intro: Gm7 C7
[Primeira Parte]
Swore I'd seen you before
Watched you walk through the door
Somethin' in your eye
                         Gm7
                               C7
Reminded me of somebody I used to know
[Segunda Parte]
Gm7
You touch my back
Gm7
I took your hand
                             C7
Gm7
Somethin' from your touch felt shockingly familiar
And I'd swore I'd seen you before
[Pré-Refrão]
                        Am7 D7
Oh, I swore I'd seen you before
[Refrão]
Underneath the sheets
     Am7
You enchanted me
                                 Am7 D7
And whispered sweet nothings in my ear
```

```
I shivered beneath you
   Cm7
All wrapped up in embers

Am7 D7 Gm7 C7 Gm7 C7
It was a night to remember
[Terceira Parte]
Then I walked away
Gm7
You asked me to stay
                            C7
Gm7
Now you're thinkin' of what could've been
                     Gm7
                                    C7
But you've become someone I've seen before
[Pré-Refrão]
I swore I'd seen you before
[Refrão]
Underneath the sheets
     Am7
              D7
You enchanted me
   Gm7
And whispered sweet nothings in my ear
 G7
I shivered beneath you
All wrapped up in embers
   Am7
It was a night, enchanting night
   Gm7 C7 Gm7 C7
To remember
```