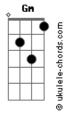

## Laufey - A Night To Remember ?(Feat. Beabadoobee)

```
tom:
Intro: Gm7 C7
[Primeira Parte]
Swore I'd seen you before
Watched you walk through the door
Somethin' in your eye
                         Gm7
                               C7
Reminded me of somebody I used to know
[Segunda Parte]
Gm7
You touch my back
Gm7
I took your hand
                             C7
Gm7
Somethin' from your touch felt shockingly familiar
And I'd swore I'd seen you before
[Pré-Refrão]
                        Am7 D7
Oh, I swore I'd seen you before
[Refrão]
Underneath the sheets
     Am7
You enchanted me
                                 Am7 D7
And whispered sweet nothings in my ear
```