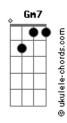

## Laufey - A Night To Remember ?(Feat. Beabadoobee)

```
tom:
Intro: Gm7 C7
[Primeira Parte]
Swore I'd seen you before
Watched you walk through the door
Somethin' in your eye
                         Gm7
                               C7
Reminded me of somebody I used to know
[Segunda Parte]
Gm7
You touch my back
Gm7
I took your hand
                             C7
Gm7
Somethin' from your touch felt shockingly familiar
And I'd swore I'd seen you before
[Pré-Refrão]
                        Am7 D7
Oh, I swore I'd seen you before
[Refrão]
Underneath the sheets
     Am7
You enchanted me
                                 Am7 D7
And whispered sweet nothings in my ear
```

```
I shivered beneath you
   Cm7
All wrapped up in embers

Am7 D7 Gm7 C7 Gm7 C7
It was a night to remember
[Terceira Parte]
Then I walked away
Gm7
You asked me to stay
                            C7
Gm7
Now you're thinkin' of what could've been
                     Gm7
                                    C7
But you've become someone I've seen before
[Pré-Refrão]
I swore I'd seen you before
[Refrão]
Underneath the sheets
     Am7
              D7
You enchanted me
   Gm7
And whispered sweet nothings in my ear
 G7
I shivered beneath you
All wrapped up in embers
   Am7
It was a night, enchanting night
   Gm7 C7 Gm7 C7
To remember
```