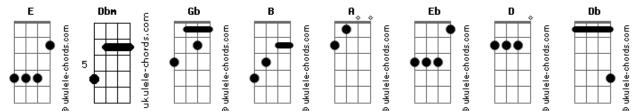

## Last Lover - Superman

```
Tom: E
                                                                                      Dbm
                                                               In my dreams I'm like Superman
Intro: Dbm Gb B Dbm
       Dbm Gb B
                   Dbm
       Dbm Gb
                Α
                   Dhm
                                                               ( Dbm
                                                                      Gb
                                                                          Α
                                                                             Dbm )
       Dbm Gb
                Α
                   Dbm
                                                               ( Dbm
                                                                      Gb
                                                                          Α
                                                                             Dbm )
        Dbm Gb
               Α
                   Dbm
                                                               (Dbm Gb A
                                                                             Dbm )
        Dbm Gb
                                                               (Dbm Gb
                Α
                   Dbm
                                                                          A Dbm )
                                                               [Solo] Dbm Gb B
Dbm
                                                                                  Dbm
Goodnight, hit the lights
                                                                      Dbm
                                                                           Gb B
                                                                                  Dbm
Gb
                                                                      Dbm
                                                                           Gb
                                                                               Α
                                                                                  Dbm
Let me see what permeates my mind
                                                                                  Dbm
                                                                      Dbm
                                                                          Gb A
                                    Dbm
                                                                      Dbm Gb A
                                                                                  Dbm
Not always things are very clear to me
                                                                      Dbm Gb A
                                                                                  Dbm
Dbm
Come back, listen more
                                                               F
                                                                                    Fb
                                                                                                          D
                                                               Db
Gb
                                                               I don?t wanna wake up, I don?t wanna wake up, I don?t wanna
Give me a reason to have a passport
       В
                                Dbm
                                                               wake up, I don?t wanna wake up
In the morning, you can talk to me
                                                                                    Eb
                                                               I don?t wanna wake up, I don?t wanna wake up, I don?t wanna
Dbm
                     Gb
                                                               wake up
Every night when I sleep
                                                               D
                                                               Let me dream, let me dream? Let me dream I?m the superman
                     B
I'm shot and never bleed
                      Dbm
                                                               Dbm
In my dreams I'm like Superman, Superman
                                                               Every night when I sleep
Dbm
                                                               I'm shot and never bleed
                          Gb
Laser beam my eyes will throw
                                                                                     Dbm
                                                               In my dreams I'm like Superman, Superman
                        B
Living life in rock and roll
                                                               Dbm
                      Dbm
                                                                                        Gb
In my dreams I'm like Superman
                                                               Laser beam my eyes will throw
(Dbm Gb A Dbm)
                                                               Living life in rock and roll
(Dbm Gb A Dbm)
                                                                                      Dbm
                                                               In my dreams I'm like Superman
Dbm
                     Gb
You've said I'm ok! But it seems it wasn't a good day
                                                               Dbm
                                                                                    Gb
         В
                                                               Every night when I sleep
                                      Dbm
You were crying and it's very clear to see
                                                                                    R
                                                               I'm shot and never bleed
Dbm
                      Gb
Relax, like a kid Who doesn't know the evil of streets
                                                                                      Dbm
                                                               In my dreams I'm like Superman, Superman
         В
                                Dbm
On this trip, you will come with me
                                                               Dbm
                                                                                         Gb
                                                               Laser beam my eyes will throw
Dbm
                     Gh
Every night when I sleep
                                                               Living life in rock and roll
                     B
I'm shot and never bleed
                                                                                      Dbm
                                                               In my dreams I'm like Superman
                       Dbm
In my dreams I'm like Superman, Superman
                                                               ( Dbm
                                                                      Gb A
                                                                             Dbm )
Dbm
                         Gb
                                                               (Dbm Gb A
                                                                             Dbm )
Laser beam my eyes will throw
                                                               (Dbm Gb A
                                                                             Dbm )
                        B
                                                               (Dbm Gb A Dbm)
Living life in rock and roll
                                                               Relax baby, on this trip you'll come with me
```