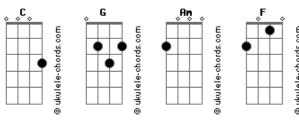

## Lange - Follow Me (Radio Edit)

```
Tom:

C
Intro: C G Am F
C

C G Am F
Follow me... to the edge
C G Am F
And follow me...into the dream
C G Am
And dance with me... into the star fire
F
Like tonight is all there is