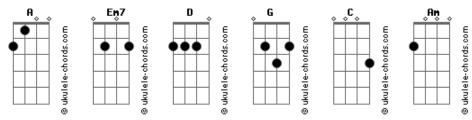

## Lady Gaga - Shallow (feat. Bradley Cooper)

```
Tom: A
                                                              And in the bad times I fear myself
          D
                                                             I?m off the deep end
   Tell me something, girl
                                                             D
                                                            Watch as I dive in
 Are you happy in this modern world m7 D G
                                                                  D
                                                             I?ll never meet the ground
  Or do you need more
 Is there something else
                                                             Crash through the surface
    G D
You?re searching for
                                                             Where they can?t hurt us
Em7 D G
                                                            We?re far from the shallow now
I?m fal___ling
 In all the good times
                                                              In the shallow, shallow
                                                                    D
  G D
                                                                               Em7
I find myself longing
                                                               In the sha, sha-la-la-llow
Em7 D G
  For change
                                                               In the shallow, shallow
                                                                               D
 And in the bad times I fear myself
                                                            We?re far from the shallow now
(Em7 D G)(2x)
                                                             I?m off the deep end
          D
  Tell me something, boy
                                                             Watch as I dive in
                                                                      D
 Aren?t you tired trying
                                                             I?ll never meet the ground
To fill that void
                                                             Crash through the surface
  Or do you need more
                                                             Where they can?t hurt us
 Ain?t it hard keeping it so hardcore
                                                                  G
                                                             We?re far from the shallow now
Em7 D G
I?m fal____ling
                                                              In the shallow, shallow

D

Em7

In the sha, sha-la-la-la-llow
 In all the good times
I find myself longing
                                                                    Am
Em7 D G
                                                              In the shallow, shallow
   For change
                                                                 G D Em7
                                                            We?re far from the shallow now
                              D
```

## **Acordes**