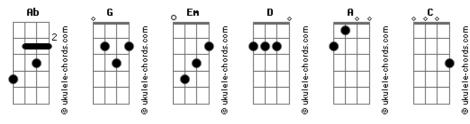

## Lady Gaga - Shadow Of a Man

```
tom:
                Ab (forma dos acordes no tom de G )
Capostraste na 1ª casa
Intro: Em
(Sha-da-do, sha-da-do-ow)
(Sha-da-do, sha-da-do-ow of a man)
(Sha-da-do, sha-da-do-ow)
Dance in the shadow of a m?
[Verse 1]
Standing in the shadow of another man
 Lonely as the streets pass me by
Life ain't under pressure 'cause I got a
 Starin' at myself in the eye (Oh
Oh-oh)
[Pre-Chorus]
 When I get this feeling
I can't get enough
 'Cause I stop believing
And my voice gets cold
Now Igot this feeling
I can't get enough
'Cause I won't be used for my love and
Left out to cry
I don't wanna fade into the darkness
Tonight (show me the light)
I don't wanna be the one to fall on the
Knife (to come alive)
I'm about to be there, I'm about to be
There
Watch me, I swear I'll
Dance in the shadow of a man
[Verse 2]
Hard to be the yellow in a purple sky
Peekin' through the eye of the storm
(Eye of the storm)
Gotta be the truth or you'll become a
Lie (Become that)
Piercing like your skin from a thorn
(0h, oh, I)
[Pre-Chorus]
 When I get this feeling
I can't get enough
```