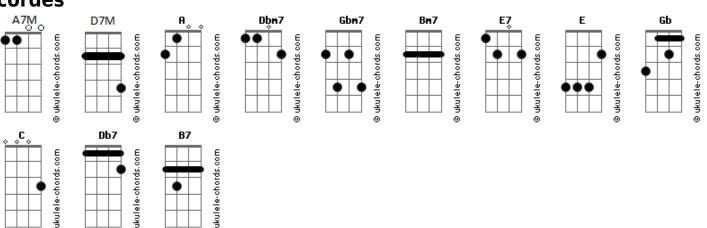

## Lady Gaga - Die With A Smile (feat. Bruno Mars)

```
And our love's the only one worth fighting for
               tom:
                                                             [Pré-Refrão 2]
                 D7M
     Ooh ooh
                                                             Wherever you go, that's where I'll follow
[Primeira Parte]
                                                                               Dbm7
                                                             Nobody's promised tomorrow
I, I just woke up from a dream
                                                             So I'ma love you every night like it's the last night
                                                                          N.c
Where you and I had to say goodbye
                                                             Like it's the last night
And I don't know what it all means
                                                             [Refrão 2]
But since I survived, I realized
                                                             If the world was ending, I'd wanna be next to you
[Pré-Refrão 1]
                                                                                     F7
                                                                   Bm7
                                                             If the party was over and our time on Earth was through
                                                                                       E7 A E
Wherever you go, that's where I'll follow
                                                             I'd wanna hold you just for a while and die---- with a smile
                                                                   Bm7
                                                                                  E7 N.C.
                                                                                                       A7M
                  Dbm7
                                                             If the world was ending, I'd wanna be next to you
Nobody's promised tomorrow
                                         Gbm7
So I'ma love you every night like it's the last night
                                                             [Ponte]
             N.c
Like it's the last night
                                                                          Dbm7 Gbm7
                                                             Right next to you
[Refrão 1]
                                                                    A7M
                                                             Next to you
                                                                          Dbm7
If the world was ending, I'd wanna be next to you
                                                             Right next to you,
                                                                                     oh-oh
      Bm7
                        F7
If the party was over and our time on Earth was through
                                                             (Bm7 E Dbm7 Gbm7)
                       E7 A E
                                                             (Bm7 E Dbm7 Gbm7)
I'd wanna hold you just for a while and die---- with a smile
      Bm7
                      F7 N.C
                                                             [Refrão 3]
If the world was ending, I'd wanna be next to you
                                                                                                         Dbm7 Gbm7
[Post-Refrão 1]
                                                             If the world was ending, I'd wanna be next to you
                                                                                     E7
                                                             If the party was over and our time on Earth was through
                                                                                                  A E
     Ooh ooh
                                                                                         F7
                                                             I'd wanna hold you just for a while and die---- with a smile
[Segunda Parte]
                                                                   Bm7
                                                                                   Db7
                                                             If the world was ending, I'd wanna be next to you
                                                                                                          A7M
                                                                   Bm7
                                                                                     F7
                                                             If the world was ending, I'd wanna be next to you, ooh-ooh
Ooh, lost, lost in the words that we scream
I don't even wanna do this anymore
                                                             [Final]
'Cause you already know what you mean to me
                                                             I'd wanna be next to you
Acordes
```