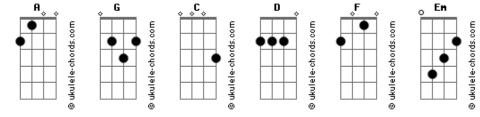

## Lady Antebellum - Loves Lookin Good On You

There oughtta be a red carpet everywhere you go Tom: A **G**) Roll it on out, hey don't you know that (com acordes na forma de Capostraste na 2ª casa (capo 2ª casa) Love, love, love's looking good, good, good on you (intro 2x) G C D Well can you feel it, oh everybody sees it FG G C D Oooh, baby, baby How your sweet smile has a way of lighting up a room Em D C C Α Something's just a little bit different in your eyes tonight Yeah you shine like diamonds in everything you do FG C D They look twice as bright Oh, love, love, love's looking good, good, good on you FG Oooh, baby, baby (G) I knew right away from the very first kiss Something's changed that I can't quite put my finger on Em D That it doesn't get much better than this Well I've been rackin' my brain, wait just a minute G (D) We fit just like a favorite pair of jeans C Hold on, now, well I get it Fm We just keep coming back for more С D G Love, love, love's looking good, good, good on you Like two kids in a candy store D Now I know what everybody means, when they say Well can you feel it, oh everybody sees it C D G How your sweet smile has a way of lighting up a room C G Em D С С Love, love, love's looking good, good, good on you Α Yeah you shine like diamonds in everything you do FG С G C D Well can you feel it, oh everybody sees it D Oh, love, love, love's looking good, good, good on you C D How your sweet smile has a way of lighting up a room D Em СС FG Α Oooh, baby, baby Yeah you shine like diamonds in everything you do (**G**) D FG C Isn't it funny how we don't need any money just a little luck Oh, love, love, love's looking good, good, good on you To look like a millionaire bucks Well I'm telling you, mighty mighty good babe FG G С D Love, love, love's looking good, good, good on you Oooh, baby, baby (**G**) CG It kinda makes you think that the stars were in sync on the Love's looking good on you, oh night we met G (hold) Fm Love, love, love's looking good, good, good on you