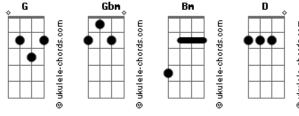

## **Kylie Minogue - In Your Eyes**

```
Tom: G
 Intro: 2 x Gbm Bm D Db
What on earth am I meant to do
 D
In this crowded place there is only you
Was gonna to leave now I have to stay
D Db Gbm
You have taken my breath away
 Bm D
Uhuuhu uhu Is the world still spinning around
Gbm Bm D
Uhuuhu uhu I don't feel like coming down
     Gbm
It's in your eyes
 Bm
I can tell what your thinking
My heart is sinking too
        Gbm
It's no surprise
       Bm
I've been watching you lately
I want to make it with you
Gbm Bm
Destiny has a funny way
  D
When it comes and takes all your cares away
              Bm
I can't think of a single thing
           Db
Other than what a beautiful state I'm in
  Bm D
Uhuuhu uhu Is the world still spinning around
```

## **Acordes**