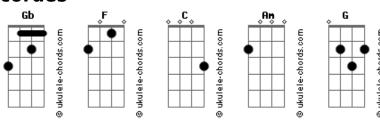

## **Kygo - Lose Somebody**

```
'Cause now you're movin' on and I don't know what to say
                           tom:
               Gb (forma dos acordes no tom de F )
Capostraste na 1º casa
                                                             [Pré-Refrão]
Intro: F C Am G
                                                                   F G Am
[Primeira Parte]
                                                             'Cause you let go
F C
                                                             And now I'm holdin' on
It's a classic "me" mistake
                                                             I guess you don't know what you got
Someone gives me love and I throw it all away
                                                                      G
                                                             Until it's gone
 Tell me have I gone insane?
                                                             [Refrão]
Talkin' to myself but I don't know what to say
                                                                           C
                                                              Sometimes you gotta lose somebody
[Pré-Refrão]
                                                              Just to find out you really love someone
                                                                       Am
'Cause you let go
                                                             Oh oh, and I do, and I do, yeah
And now I'm holdin' on
                                                              Sometimes you gotta lose somebody
I guess you don't know what you got
                                                              Just to find out you really love someone
        G
Until it's gone
                                                             Oh-oh, yeah
[Refrão]
                                                             Sometimes you gotta lose somebody
                                                                   Sometimes you gotta lose somebody, yeah
Sometimes you gotta lose somebody
                                                                              G
Just to find out you really love someone
                                                                   Sometimes you gotta lose somebody, yeah
 C Am
                                                                             G
Oh oh, and I do, and I do, yeah
                                                                   Sometimes you gotta lose somebody, yeah
Sometimes you gotta lose somebody
                                                                   Sometimes you gotta lose somebody, yeah
Just to find out you really love someone
                                                             [Refrão]
                                                                           C
Oh-oh, yeah
                                                              Sometimes you gotta lose somebody
Sometimes you gotta lose somebody
                                                              Just to find out you really love someone
[Segunda Parte]
                                                                         Am
                                                             Oh oh, and I do, and I do, yeah
  So don't tell me it's too late
                                                              Sometimes you gotta lose somebody
                                                                        G
Hearts are made to bend, baby, please don't let me break, yeah Just to find out you really love someone
   I knew I should've stayed
                                                             Oh-oh, yeah
```

## **Acordes**