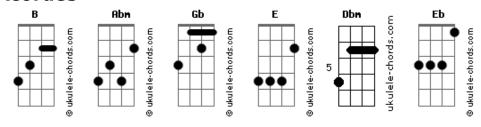

## **KVSH - Save You Now**

tom: Tom: B It?s all the same Somethings never change Gb I couldn?t stop you saying no Abm It?s all the same But You won?t take the blame Gb Even when you?re wanting more Dbm Oh my oh my Abm Oh my broken love Gb Ain't nobody is gonna save you now Dbm Oh my oh my Abm Oh my broken love So come on let me show you Ε Oh my oh my Eb Abm Oh my broken love Ain't nobody is gonna save you now (x2) Dbm Save you now Save you now Abm Save you now

Save you now (x2) So come on let me show you Dbm E Abm Dbm Oh my oh my Abm Oh my broken love Gb Ain't nobody is gonna save you now Oh my oh my Abm Oh my broken love So come on let me show you Oh my oh my Oh my broken love So come on let me show you Oh my oh my Abm Fb Oh my broken love В Ain't nobody is gonna save you now Dbm Oh my oh my Abm Oh my broken love Ain't nobody is gonna save you now (Dbm E Abm Gb) Oh my (x8) [Refrão] Dbm E Abm Gb