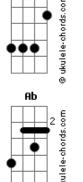

## **KT Tunstall - Saving My Face**

```
Tom: E
  Verse:
        Abm7
                           Dhm7
See the look on my face
   E Abm7
From staying too long in one place
  Gbm F B
But every time I try to leave
I find that I keep on stalling
            Abm7
Feel like a big old stone
              Abm7
                                Dbm7
Standing by a strength of my own
  Gbm
           Е
But every time the morning breaks
I know I'm closer to falling
Chorus:
            Dbm
Im all outta luck all outta faith
I would give everything just for a taste
              Dbm
But everythings here all outta place
        Abm7
Losing my memory saving my face
      Dbm
                 Ε
Saving my face
      Abm7
Saving my face
      Dbm
Saving my face
Abm7
Saving my face
Verse:
               Abm7
                             Dbm7
  Е
Im listening to what you say
             Abm7
Even though I look the other way
But you could never understand
the feeling of what Im needing
Chorus:
            Dbm
```

```
Im all outta luck all outta faith
               Abm7
I would give everything just for a taste
               Dbm
But everythings here all outta place
        Abm7
Losing my memory saving my face
Saving my face
Bridge:
        E Abm Dbm Dbm (x2)
        E Abm Ab
leave it all to me I will do the right thing
            Dbm B
Maybe I'll be everything I need
leave it all to me I will do the right thing
             Dbm B A
Maybe I'll be everything I need
leave it all to me I will do the right thing do the right
Chorus:
             Dbm
Im all outta luck all outta faith
            Abm7
I would give everything just for a taste
               Dbm
But everythings here all outta place
        Abm7
Losing my memory losing the best of me
            Dbm
Im all outta luck all outta faith
               Abm7
I would give everythign just for a taste
              Dbm
But everythings here all outta place
         Abm7
Losing my memory saving my face
      E Abm Dbm Dbm
Saving my face
end on A
```