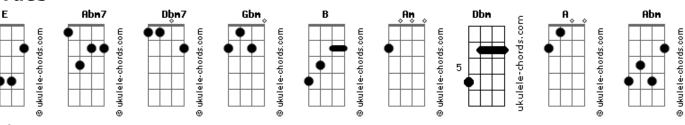

## **KT Tunstall - Saving My Face**

```
Tom: E
  Verse:
        Abm7
                           Dhm7
See the look on my face
   E Abm7
From staying too long in one place
  Gbm F B
But every time I try to leave
I find that I keep on stalling
            Abm7
Feel like a big old stone
              Abm7
                                Dbm7
Standing by a strength of my own
  Gbm
           Е
But every time the morning breaks
I know I'm closer to falling
Chorus:
            Dbm
Im all outta luck all outta faith
I would give everything just for a taste
              Dbm
But everythings here all outta place
        Abm7
Losing my memory saving my face
      Dbm
                 Ε
Saving my face
      Abm7
Saving my face
      Dbm
Saving my face
Abm7
Saving my face
Verse:
               Abm7
                             Dbm7
  Е
Im listening to what you say
             Abm7
Even though I look the other way
But you could never understand
the feeling of what Im needing
Chorus:
            Dbm
```

```
Im all outta luck all outta faith
               Abm7
I would give everything just for a taste
               Dbm
But everythings here all outta place
        Abm7
Losing my memory saving my face
Saving my face
Bridge:
        E Abm Dbm Dbm (x2)
        E Abm Ab
leave it all to me I will do the right thing
            Dbm B
Maybe I'll be everything I need
leave it all to me I will do the right thing
             Dbm B A
Maybe I'll be everything I need
leave it all to me I will do the right thing do the right
Chorus:
             Dbm
Im all outta luck all outta faith
            Abm7
I would give everything just for a taste
               Dbm
But everythings here all outta place
        Abm7
Losing my memory losing the best of me
            Dbm
Im all outta luck all outta faith
               Abm7
I would give everythign just for a taste
              Dbm
But everythings here all outta place
         Abm7
Losing my memory saving my face
      E Abm Dbm Dbm
Saving my face
end on A
```