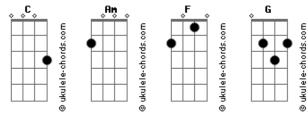

## **KT Tunstall - I Don't Want You Now**

Tom: C (refrão) G F (intro) C Am C Am C Am F Please don't ever let me down again, it shouldn't be allowed G F (verso) Please don't ever make me frown again, you have shown me how С Am G Show me what it is you've done, please don't try to be my friend again, cause I don't want you, I don't С Am C Am pulled covers off in front of everyone C want you now Am С Am Surely you want us all to see, I don't want you now Am C F what you created for yourself in-spite of me (ponte) (pré-refrão) G С Am I don't want you now Am you can try to tie me down Am no I don't want you now G Am you can try to string me up С no I don't want you now but you'll have no luck now Am no I don't want you now (refrão) G F C Am Please don't ever let me down again, it shouldn't be allowed The truth is you know I could'ave helped you out G F (pré-refrão) Please don't ever make me frown again, you have shown me how С C G G Am Am please don't try to be my friend again, cause I don't want you can try to tie me down you, I don't G Am C you can try to string me up want you now but you'll have no luck now I don't want you now (refrão) (CAmCAmCAmF) G F Please don't ever let me down again, it shouldn't be allowed (verso) G So now you've learnt to make your bed Please don't ever make me frown again, you have shown me how Far be it for me to be the one to pat your head G The truth is you know I could have pulled you home please don't try to be my friend again, cause I don't want you, I don't But you'd already advertised that I'd slashed the tires of your one man show. want you now (pré-refrão) I don't want you now С Am G Am you can try to tie me down C G Am I don't want you now you can try to string me up I don't want you now but you'll have no luck now