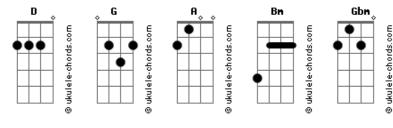

## Kris Allen - I Need To Know

Intro: G A A Life's been blinding me From what I thought I'd see A Bm Is there clarity in this insanity? (yeah) what's she want from me? (yeah) Roads in front of me Taking me astray Α Are you leaving me? or are you leading the way? Can you hear what I'm saying? I need to know Gbm I need to know Α I need to know Gbm I need to know ( G A A )

## ( G A Bm ) Feel like I'm trying to breathe under water Trying to climb but I keep falling farther (yeah) Will you take my hand? Feels so far away I want to see your face Α Are you even there? Can you show me? Can you make me believe I need to know Gbm G I need to know D Α I need to know Gbm I need to know (GGDDAAGbmG)

## **Acordes**