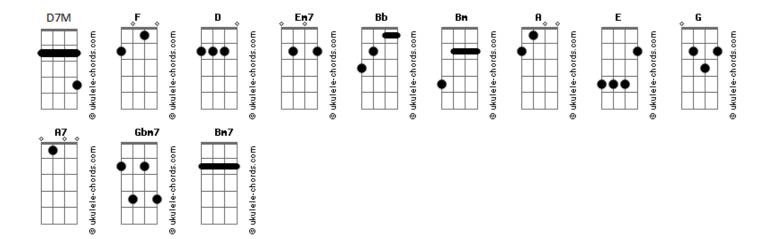

## Klymaxx - I Miss You

```
It's so easy to see
                                                                                                                                    tom:
                                                                            F (forma dos acordes no tom de D )
                                                                                                                                                                                                                                                                                                                [Ponte]
Capostraste na 3º casa
                                                                                                                                                                                                                                                                                                               I've got to gather my senses together \frac{1}{2} \frac{1}{2
                                                        [Primeira Parte]
                                                                                                                                                                                                                                                                                                               I've been through worse kinds of weather
                                                                                                                                                                                                                                                                                                                           Bm
                   D
                                                                                                                                              Fm7
I thought I heard your voice yesterday D7M Em7
                                                                                                                                                                                                                                                                                                                If it's over now, be strong
                                                                                                                                                                                                                                                                                                             E
I can't believe that you're gone
When I turned around to say
                                                                                                             Bm
That I loved you then I realized
                                                                                                                                                                                                                                                                                                               I've got carry on, but
And it was just my mind G A7
                                                                                                                                                                                                                                                                                                               [Refrão 3]
Playing tricks on me
                                                                                                                                                                                                                                                                                                               D Gbm7 Bm7
                                                                                                                                                                                                                                                                                                              I miss you (I miss you)
                                              D
It seems colder lately at night
                                                                                                                                                                                                                                                                                                               Oh no other way to say it
                                                                                                                                                                                                                                                                                                              A7 And I, and I can?t deny it
And I try to sleep with the lights on
                                                 Bm A
Every time the phone rings
                                                                                                                                                                                                                                                                                                               D Gbm7 Bm7
                                                                                                                                                                                                                                                                                                               I miss you (I miss you)
 I pray to God it's you
                                                                                                                                                                                                                                                                                                                                                         G
                                                                                                                                                                                                                                                                                                               It's so easy to see
I just can't believe
                                                                                                                                                                                                                                                                                                              That you're part of me now
That we're through
                                                                                                                                                                                                                                                                                                                ( D Gbm7 Bm7 A )
[Refrão]
D Gbm7 Bm7 A
                                                                                                                                                                                                                                                                                                               Oh, no other way to say it
I miss you (I miss you)
                                                                                                                                                                                                                                                                                                                ( D Gbm7 Bm7 A )
There's no other way to say it
                                                                                                                                                                                                                                                                                                                                                     G
And I, and I can?t deny it
                                                                                                                                                                                                                                                                                                              It's so easy to see
D Gbm7 Bm7
 I miss you (I miss you)
                                                                                                                                                                                                                                                                                                               That you're part of me now
                                   G
It's so easy to see A7 D
                                                                                                                                                                                                                                                                                                                ( D Gbm7 Bm7 A )
I miss you and me
                                                                                                                                                                                                                                                                                                               It's driving me crazy
 ( Em7 D7M Em7 )
                                                                                                                                                                                                                                                                                                                ( D Gbm7 Bm7 A )
 [Segunda Parte]
                                                                                                                                                                                                                                                                                                                                        G
                                                                                                                                                                                                                                                                                                               It's so easy to see
Is it done and over this time % \left( 1\right) =\left( 1\right) \left( 1\right) \left(
                                                                                                                                                                                                                                                                                                               That you're part of me now
Have we really changed our minds
                       Bb Bm
                                                                                                                                                                                                                                                                                                               That you're part of me now
 ?Bout each other?s love
                                                                                                                                                                                                                                                                                                                [Refrão 4]
All the feelings that we used to share
                                                                                                                                                                                                                                                                                                              D Gbm7 Bm7 A
                                                                                                                                                                                                                                                                                                               I miss you (I miss you)
 I refused to believe
               Α7
That you don't care
                                                                                                                                                                                                                                                                                                               It's driving me crazy
                                                                                                                                                                                                                                                                                                               I don't want to live without you
 [Refrão 2]
                                                                                                                                                                                                                                                                                                              D Gbm7 Bm7 A
I miss you (I miss you)
G
D Gbm7 Bm7
I miss you (I miss you)
                                                                                                                                                                                                                                                                                                              It's so easy to see A7 D
There's no other way to say it
                                                                                                                                                                                                                                                                                                               I miss you and me
And I, and I can?t deny it
                                                                                                                                                                                                                                                                                                               [Final] Em7 D7M Em7 D
Em7 D7M Em7 D7M
D Gbm7 Bm7
I miss you (I miss you)