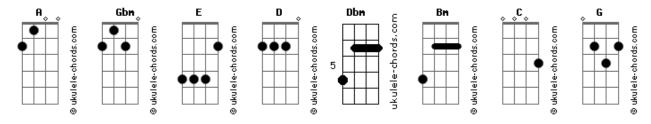

## KLAATU - I Can't Help It

```
Tom: A
                                                                    I can't help it if I love you
               Gbm
I just can't help myself
                                                                    I can't stop it
                                                                                    Dbm Bm
You've got control of me
                                                                    And I'm not gonna try to
          D Dbm
                                           Bm C Dbm
I'm not the kind who likes to hang around
                                                                    I can't help it
           Gbm
                                                                   I can't help it if I love you
I just can't help myself
                                                                                  Dbm
       G
I should walk away
                                                                   Got to fill this emptiness inside
           Dbm
                                           Dbm
But something's telling me to stay
                                                             Solo (chorus cords)
      I can't help it
                                                                   I can't help it
                                                                                                  F Gbm
      I can't help it if I love you
                                                                    I can't help it if I love you
      I can't stop it
                                                                    I can't stop it
      Dbm Bm And I'm not gonna try to
                                                                   Dbm Bm And I'm not gonna try to
      I can't help it
                                                                    I can't help it
      I can't help it if I love you
                                                                   I can't help it if I love you
                                            Dbm
                                                                                                        Bm Dbm
                                                                                                                  Gbm
                     Dbm
                                                                                   Dbm
     Got to fill this emptiness inside
                                                                   Got to fill this emptiness inside
                                                                 I can't help it
I just can't help myself
                                                                                     D
                                                                 I can't help it if I love you
You've got control of me
                                                                 I can't help it
It's a tragedy what you have done to me
                                                                 I can't help it if I want you
        Gbm
A major catastrophe
                                                                 I can't help it
                                                                                     D
It's getting out of control
                                                                 I can't help it if I love you
                               Bm Dbm
D Dbm
                Bm
You could stop it if you tried
                                                                 I can't help it
                                                                                     D
                                                                 I can't help it if I want you
      I can't help it
```