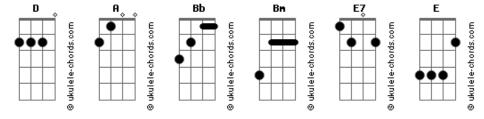

## Kiss - We are one

| Tom: Bb                                                              |            | deep inside                                 |
|----------------------------------------------------------------------|------------|---------------------------------------------|
| (com acordes na forma de<br>Capostraste na 1ª casa<br>(capo 1ª casa) | <b>A</b> ) | A A We are one D Everywhere I go            |
| (intro) A A Bm E7                                                    |            | Everyone I see                              |
| A<br>You are not alone                                               |            | And I see my face<br>Looking back at me     |
| A<br>But how long can you run                                        |            | We are one                                  |
| It's much too late if you don't know                                 |            | Everything I know What I know is true       |
| What you've got'til it's gone                                        |            | E7 Everyone of us Lives inside of you       |
| Once upon a time you were a child                                    |            | A A We are one                              |
| But that was yesterday<br>Bm                                         |            | D E7<br>We are one                          |
| Believed that magic in your heart would E7                           |            | A<br>You are me                             |
| Never fade away  A  But hold your bood up high                       |            | E7<br>I am you<br>D                         |
| But hold your head up high  A  And let your spirit fly               |            | What you see                                |
| b<br>keep hope alive yes deep inside                                 |            | Is all true (is all true)                   |
| E7 And your dreams will never die                                    |            | You are me<br>E7                            |
| A A<br>We are one                                                    |            | I am you                                    |
| D<br>Everywhere I go<br>Everyone I see                               |            | What you see E7 A Is all true (is all true) |
| E7 And I see my face                                                 |            | A You are me                                |
| Looking back at me                                                   |            | E<br>I am you                               |
| We are one D                                                         |            | D<br>what you see                           |
| Everything I know<br>What I know is true                             |            | E7 is all true                              |
| E7 Everyone of us Lives inside of you                                |            | D<br>is all true<br>D                       |
| A A<br>We are one                                                    |            | We are one<br>A                             |
| D E7<br>We are one                                                   |            | We are one Bm E7                            |
| Take a breath                                                        |            | We are one A A                              |
| A<br>and close your eyes<br>A                                        |            | We are one D Everywhere I go                |
| You're on the road again                                             |            | Everyone I see E7                           |
| And then you realize<br>they brought you                             |            | And I see my face<br>Looking back at me     |
| E7 Back to life again A A                                            |            | A A We are one                              |
| some things never change A A                                         |            | Everything I know<br>What I know is true    |
| But if you fantasize D                                               |            | Everyone of us                              |
| You'll feel it deep inside yourself E7                               |            | Lives inside of you  A  A                   |
| And then you'll realize  A A  When you feel it coming                |            | We are one D E7 We are one                  |
| A A When you hear the sound                                          |            | Looking back at me                          |
| You'll always laugh                                                  |            | We are one                                  |
| when you wanna cry<br>E7                                             |            | Everything I know what I know is true       |
| And then you'll feel it                                              |            | E7                                          |