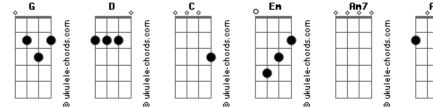

## **Kiss - Forever Shymphony Alive**

Tom: G Am7 G С I never thought I'd lay my heart on the line. Intro: Am7 G C But everything about you is telling me this time D С G D Refrão: G D Em C Am It's forever This time I know and there's no doubt in my I gotta tell you what I'm feeling inside D D Em C I could lie to myself, but it's true D C G D There's no denying when I look in your eyes G D Em D C Forever Girl, I'm out of my head over you Am7 G Until my life is through, I lived so long believin' all love is blind Am7 G C D But everything about the Am7 G D C G C D C Girl I'll be loving you forever But everything about you is telling me this time Solo: Refrão: G D Em C Am It's forever, This time I know and there's no doubt in my D mind. G D Forever Forever G Am7 Until my life is through, G C D C Am7 G I see my future when I look in your eyes Am7 G C D Am7 G c like my heart come alive C D Girl I'll be loving you fore\_ver Am7 G Cause I lived my life believin' all love is blind Am7 G C D But everything about you is tellin' me this time Refrão: G D Em C C G D Am It's fore\_ver This time I know and there's no doubt in my I hear the echo of the promise I made mind. G D G Em D C When you're strong you can stand on your own Am7 Fore\_ver. Until my life is through, G C D C D C G D But those words grow distant as I look at your face Em D C Girl I'll be loving you fore\_ver Em D C No, I don't wanna go it alone