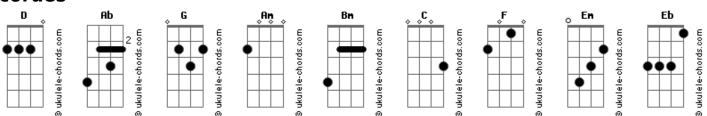

## Kiss - Everytime I Look At You

```
Tom: Ab
                                                               It's easy to see
                                             G )
 (com acordes na forma de
                                                               And everytime I hold you
Capostraste na 1ª casa
Intro: G Am Bm C D
                                                               The things I never told you
                                                                      (Passagem 1 - Terminada em D ) (Passagem 5)
                                                               Seem to come easily
  Tried to say I'm sorry
Didn't mean to break your heart
                                                               'Cause you're everything to me
                                               (Passagem 2)
 And find you waitin' up by the light of day
                                                                  It's gonna take a little time to show you
 There's a lot I want to tell you
      Bm
                                                               Just what you mean to me, oh yeah
But I don't know where to start
                                                  (Passagem 3)
                                                                  It seems the more I get to know you
And I don't know what I'd do if you walked away
                                                                                            С
                                                               The more I need to make you see, you're everything
Ponte:
                      D
                            ( D D D - Passagem 4)
                                                               I need, yeah
Ohh, baby I tried to make it
                                                               (Solo)
 I just got lost along the way
                                                                 CGCGCGCGC
                                                                      Oooh, I need ya I need ya I need ya I need ya
                              (Passagem 1 - Terminada em D)
But everytime I look at you
                                                               Ponte:
                                                                                                       (D D D - Passagem 4)
                                                                                               D
No matter what I'm going through
                                                               Ooh, baby, baby, baby I know I hurt you
    (Passagem 1 - Terminada em D )
It's easy to see
                                                               But you can still believe in me
                Fm
And everytime I hold you
                                                               Refrão:
                                                                                 G
                                                                                             (Passagem 1 - Terminada em D )
The things I never told you
                                                               But everytime I look at you
       (Passagem 1 - Terminada em D ) (Passagem 5)
                                                               No matter what I'm going through
Seem to come easily
                                                                   (Passagem 1 - tterminada em D )
'Cause you're everything to me
                                                               It's easy to see
                                                               And everytime I hold you
 I never really wanted
                                                                    D
                                                               The things I never told you
To let you get inside my heart
                                                  (Passagem 2)
                                                                      (Passagem 1 - Terminada em D ) (Passagem 5)
  I wanted to believe this would soon be ending
                                                               Seem to come easily
 I thought it wouldn't matter
                                                               'Cause you're everything to me
                                                                                              (Passagem 1 - Terminada em D )
If it all just came apart
                                                               You're everything to me
                                             (Passagem 3)
                                                                                              [Passagem 1 - Terminada em D )
 But, now I realized I was just pretending
                                                               You're everything to me
                                                                                              [Passagem 1 - Terminada em G )
Ponte:
                                                               Passagem 1:
                    D
                             (D D D - Passagem 4)
Ooh, baby, I know I hurt you
                                                               Passagem 2:
 But you can still believe in me
                                                               Passagem 3:
                              (Passagem 1 - Terminada em D)
But everytime I look at you
                                                               Passagem 4:
No matter what I'm going through
     (Passagem 1 - Terminada em D )
                                                               Passagem 5:
Acordes
                   ΑЬ
```