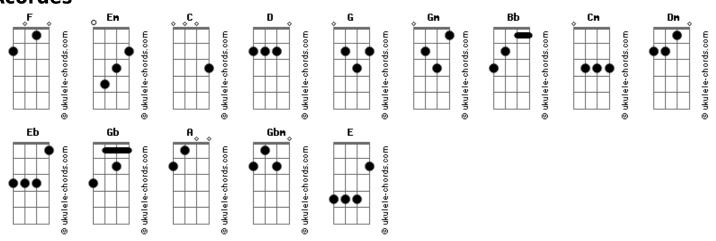

## Kiss - Dreamin'

```
it to be
Intro: Em \ C \ D \ Em \ C \ G \ D \ Em \ C \ D
                                                                                                                                                                                                                                                                                                          I'm only dreaming
                                                                                                                                                                                                                                                                                                          Between the darkness and the light
Close your eyes and take a look at your life
                                                                                                                                                                                                                                                                                                                                     Em
                                                                                                                                                                                                                                                                                                          I'm only dreaming, oooh
                                         Do you like what you see
                                                                                                                                                                                                                                                                                                         Dreaming, can't tell the daylight from the night
                                                                                                                         Bb
My eyes are open but i feel like i'm blind,
                                                                                                                                                                                                                                                                                                          I'm only dreaming, dreaming
It's all returning to me
                                                                                                                                                                                                                                                                                                          Eb Gb
                                                                                                                                                                                                                                                                                                                                                                                            D
                                                                                                                                                                                                                                                                                                         I'm sailing like a ship on the sea
I wanna know, does a frozen river flow
                                                                                                                                                                                                                                                                                                                                                                                                                                                      G A Bb
                                                                                                                                                                                                                                                                                                                                           Eb Gb
                                                                                                                                                                                                                                                                                                F I don't care if i'm lost in the haze
Things you said fill my head lying in a cold and empty bed
                                                                                                                                                                                                                                                                                                         Eb Gb
                                                                                                                                                                                                                                                                                                          I hear the angels singing something to me
I\,{}^{\backprime}m\ only\ dreaming
                                                                                                                                                                                                                                                                                                                                        Eb
                                                                                                                                                                                                                                                                                                         Come dream of me, that you never see
Between the darkness and the light
                             Em
                                                                                                                                                                                                                                                                                                         Won't you come slip away
I'm only dreaming, oooh
                                                                                                                                                                                                                                                                                                          Solo: Gbm D E (4x)
Dreaming, can't tell the daylight from the night
                                                                                                                                                                                                                                                                                                          ( Gm Bb F )
I'm only dreaming, dreaming
                                                                                                                                                                                                                                                                                                          ( Gm C )
I feel the sunlight shining down on my face
                                                                                                                                                                                                                                                                                                          I'm only dreaming
                                    Not a cloud in my mind
                                                                                                                        Bb
                                                                                                                                                                                                                                                                                                          Between the darkness and the light
I get my wake up but it never comes in time % \left( 1\right) =\left( 1\right) \left( 1\right) \left(
                                                                                                                                                                                                                                                                                                                                               Fm
                                                                                                                                                                                                                                                                                                          I'm only dreaming, oooh
My prayers are spoken and i wait to receive
                                                                                                                                                                                                                                                                                                         Dreaming, can't tell the daylight from the night
                                                                                                                                                                                                                                                                                                                Em
                                                                                                                                                                                                                                                                                                         I'm only dreaming, dreaming
'Cause there's a fine line between the truth and how we want
```

## **Acordes**