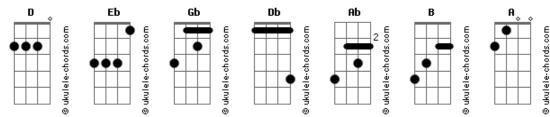

## Acordes

(Refrão (várias vezes até acabar)

OBS: Se quiser, pode colocar a guitarra em bemol e tocar os acordes normais (E, G, D, A ).