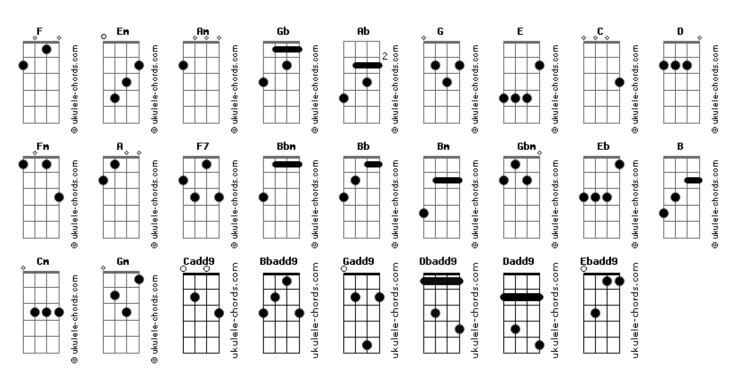

## **Kirk Franklin - Always**

tom: [Intro] Cadd9 F Cadd9 F Cadd9 F Cadd9 F F Cadd9 You know I've had some lonely days Cadd9 F I've made mistakes and had to pay Cadd9 F I've had some friends that walked away Gb Em Am Just like mama told me Cadd9 F F Cadd9 But there's someone who's love is real F Cadd9 Who cares about the way I feel Em F Bbadd9 Every pain, any race, every stain, There's peace F Gadd9 When I call out your name Cadd9 Jesus you?re my everything Cadd9 F Ab Am The cross, you did that just for me Am F Em Am So whatever you take me through, I promise you F G Cadd9 F Cadd9 F I'll spend my always with you Cadd9 F No one can touch my heart like you Cadd9 E. Or make me smile the way you do Em F I finally found someone who Em Am Who really truly loves me Gb Cadd9 And when my strength has come and gone Cadd9 F Your life in me it makes me strong F Em Your hand is where my heart belongs Bbadd9 F You took all my pain G F Cadd9 And erased every stain Cadd9 F Cadd9 Jesus you?re my everything F Ab Am The cross, you did that just for me Am F So whatever you take me through Em Am I promise you F G Am I'll spend my always with you Cadd9 F Cadd9

## Acordes

Jesus my whole life has changed F Ab Am Since that day I cried your name Am F For every time you brought me through Em Am I promise you F G Am I'll spend my always with you ( Am E C D Fm C Am Bbadd9 F Gb Dbadd9 ) Oh, oh, oh, oh, oh, oh, oh Gb Dbadd9 Jesus you?re my everything Gb A F7 The cross, you did that just for me Bbm Dbadd9 Gb So whatever you take me through Fm Bbm I promise you Gb Ab Dbadd9 I'll spend my always with you Gb Dbadd9 Jesus my whole life has changed Gb A F7 Since that day I cried Your name Bbm Dbadd9 Gb For every time you brought me through Fm Bbm I promise you Gb Ab Dbadd9 I'll spend my always G Spend my always With you G Dadd9 Jesus you?re my everything G Bb Bm The cross, you did that just for me Bm Dadd9 G So whatever you take me through Gbm Bm I promise you Em I'll spend my always Bb I'll spend my always Fb With you Ab Ebadd9 Jesus my whole life has changed Ab B Cm Since that day I cried your name Cm Ebadd9 Ab For every time you brought me through Gm Cm I promise you G Bb Eb I'll spend my always with you (2x)Final 4x: Eb Ab