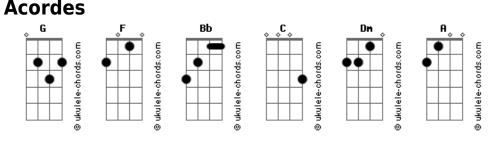

## Kings Of Leon - Crawl

| Tom: G                                                                                         | <mark>G</mark><br>Before I walk away                                                    |
|------------------------------------------------------------------------------------------------|-----------------------------------------------------------------------------------------|
| (com acordes na forma de F)<br>Capostraste na 2ª casa<br>Intro: F G F G F G F G Bb F Bb F G (2 | Dm<br>x) The reds and the white and abused                                              |
| G<br>You fault, my pride<br>Don't ever need apologise<br>G<br>Your lips, unfold                | The Crucified USA<br>Dm<br>As every prophecy unfolds<br>G<br>Hell is surely on it's way |
| Shaking purple from the cold                                                                   | FGFGFGFGBbFBbFG(2x)                                                                     |
| C<br>You better learn to Crawl<br>C                                                            | G<br>The rat and the fly                                                                |
| You better learn to Crawl<br>G<br>Before I Walk away<br>G                                      | Are searching for an alibi<br>G<br>As we wait the wrath                                 |
| Before I Walk away                                                                             | They never went to Sunday mass                                                          |
| FGFGFGFGBbFBbFG<br>G<br>You broke my mouth                                                     | C<br>They want to see us crawl<br>C<br>They want to see us crawl                        |
| The bloody bits are spitting out                                                               | G<br>Before they walk away                                                              |
| Your grave, unscathed                                                                          | Before they walk away                                                                   |
| The worm is counting down the day                                                              | Dm<br>The reds and the white and abused                                                 |
| He wants to see you Crawl                                                                      | The crucified USA                                                                       |
| L<br>He wants to see you Crawl<br>G                                                            | As every prophecy unfolds<br>G                                                          |
| Before I walk away                                                                             | Hell is surely on it's way                                                              |