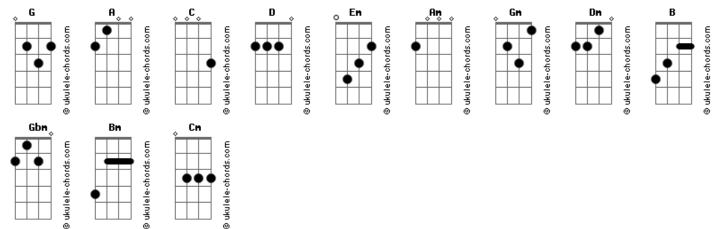

## **Kings Of Convenience - Know How**

Tom: G Intro: / A C D C Em Am Gm A D C Riding on this know how never been here before Dm G Α Peculiarly entrusted С Dm possibly that is all D Em Is history recorded Does someone have a tape D Am G Surely, Im not pioneer Em Am Constellations stay the same SOLO// C B D A C Em Am G A Em C D Gbm B D Am Just a litle bit of danger when intriguingly

G Em D Our little secret C Trusts that you trust me Am D Α Cause no one will ever know Bm G that this was happening D So tell me why you listen Repeat solo Α When nobody is talking G Em Am Gm What is there to know Bm  ${\sf Em}$ C Cm All this is what it is Bm G C Em You and me alone Cm G Sheer simplicity What is there to know....repeat twice