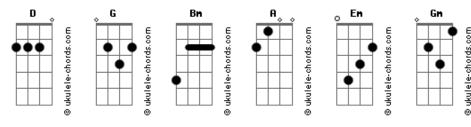

## Kings Of Convenience - I Don't Know What I Can Save You From

Tom: D
Intro: D, Bm, A, G

D Bm
You called me after midnight
A G
Must have been three years since we last spoke
D Bm
I slowly tried to bring back
A G
The image of your face from the memories so old

D Bm
I tried so hard to follow
A G
But didn't catch the half of what had gone wrong
D Bm A G
Said "I don't know what I can save you from"
D Bm A G
I don't know what I can save you from

| D Bm                                                                               | I |
|------------------------------------------------------------------------------------|---|
| I asked you to come over, and within half an hour $\ensuremath{\text{\textbf{G}}}$ |   |
| You were at my door                                                                |   |
| D Bm                                                                               |   |
| I had never really known you                                                       |   |
| A G                                                                                |   |
| But I realized that the one you were before  Bm                                    |   |
| Had changed into somebody for whom                                                 |   |
| A Em                                                                               |   |
| I wouldn't mind to put the kettle on                                               |   |
| A Em G Gm                                                                          |   |
| Still I don't know what I can save you from                                        |   |
| A Em G                                                                             | Α |
| I don't know what I can save you from                                              |   |
| I don't know what I can save you from                                              |   |
| I don't know what I can save you from                                              |   |
| I don't know what I can save you from                                              |   |
| I don't know what I can save you from                                              |   |
|                                                                                    |   |

## **Acordes**