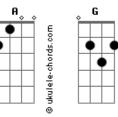

## **Kingfishr - Leave**

```
tom:
Intro: Bm A G
Forever runs away sometimes
It gets easier to let go
Yet another sacrifice
As I hold on to your echoes
When you're gonna leave?
When you're gonna leave?
When you're gonna leave?
Oh, when you're gonna leave?
Remembering the times gone by
Pretending we were heroes in the lifeboat
Staying up till half past nine
Feeling like a stranger now that I'm gone
When you're gonna leave?
When you're gonna leave?
When you're gonna leave?
Oh, when you're gonna leave?
```