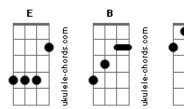

## King Gizzard & The Lizard Wizard - The Bird Song

BA E E B B To a cloud, what is a breeze? B A E Gb D Eb E tom: Α Intro: E C It's a prede\_ter\_mined sneeze E D A E To a seal, what is real? B A E # D Eb E Sure\_ly more than it can feel [Chorus] [Refrão] (B Aadd9 E) (B Aadd9 E) B Aadd9 E B Aadd9 E To a bird, what's a plane? To a bird, what's a plane? B Aadd9 E B Aadd9 E A shiny flying elephant A shiny flying elephant B Aadd9 E B Aadd9 E To a tree, what's a house? To a tree, what's a house? ΕE ΕE Is that even relevant? Can it think at all? D Db B E D Db B E Does a bird know its name? Does a bird know its name? F#2 B B E F#2 B B E E E E E To a bird, what's a plane? To a bird, what's a plane? [Final]